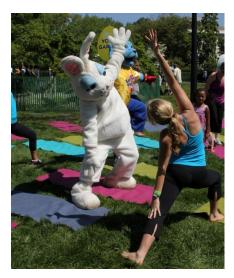

#### Family Yoga – Yoga with the Easter Bunny - Sunday April 21, 2019 – 9:00am-10:00am

\*Yoga with the Easter Bunny on Sunday Family Yoga - April 21, 2019

Chocolates, Treats, and Refreshments served

Enjoy a fun music filled yoga class with all members of the family. This is an indoor event. Please also join us even if you're thinking you would rather not do yoga, you could enjoy the area, beach, and facilities while you wait for your family members and the Easter Bunny!!

Advance Registration is required for this event by FRIDAY April 19.

**Yoga with the Easter Bunny REGISTER HERE** 

For more Yoga information, and class descriptions, please visit our website:

http://www.lifeforceenergy.net/yoga/